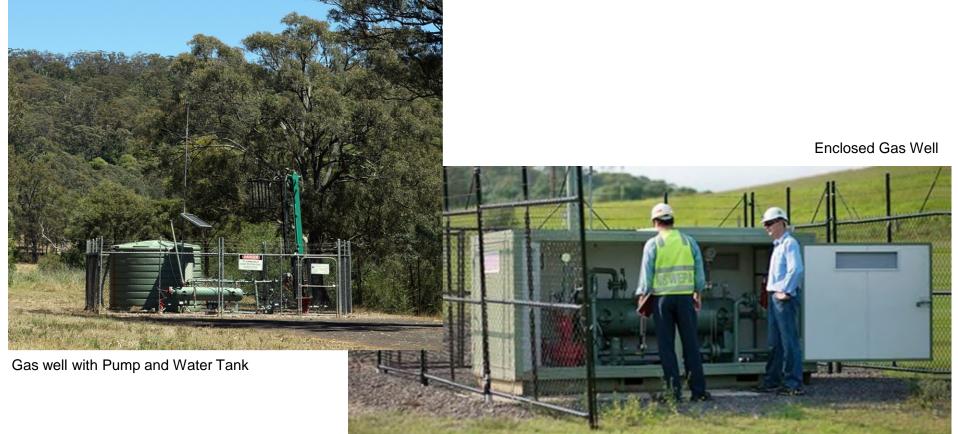

#### Safely Operating since 2001

- 65 km southwest of Sydney, across 3 Local Government Areas Camden, Campbelltown and Wollondilly
- Rosalind Park Gas Plant gas processing facility, office, workshop
- High pressure gas line connects output from gas plant to Sydney Jemena Gas Network
- 144 wells drilled targeting the Bulli and Balgownie coal seams
- Approximately 100km of low pressure gas gathering lines installed, approximately 27km is still in operation
- Multiple government regulatory bodies and regulatory requirements
  - 9x Development Consents
  - 5x Petroleum Production Leases (PPLs)
  - 1x Environment Protection Licence
  - 2x Water Access Licences
  - 2x Works and Usage Approvals



#### Rosalind Park Gas Plant – Medhurst Road, Menangle Park





#### Examples of gas wells





Decommissioning and Rehabilitation



### **Decommissioning and Rehabilitation**

Whole Project Timeline

**Camden Rehabilitation - Projected Timeline** 

| Financial Year                                                     | Initial | FY17                                                                                                                                                                                                                                                                                     | FY18 | FY19 | FY20 | FY21 | FY22 | FY23        | FY24                 | FY25 | FY26 | FY27 | FY28 | FY29 |
|--------------------------------------------------------------------|---------|--------------------------------------------------------------------------------------------