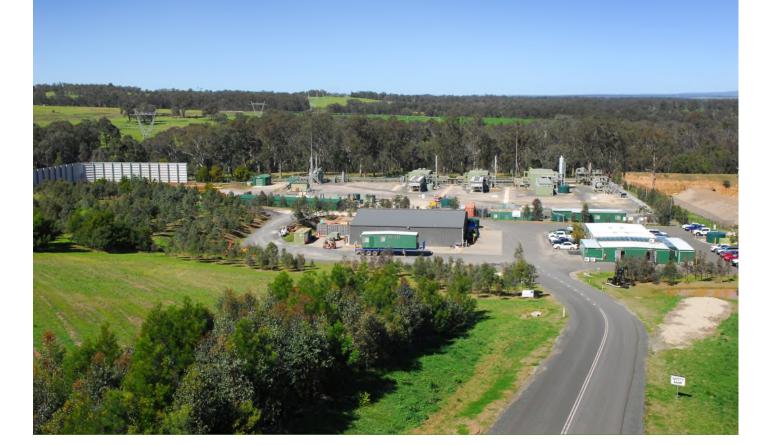

*Camden Gas Project – Snapshot**



#### Safely Operating since 2001

- 65 km southwest of Sydney, across 3 Local Government Areas Camden, Campbelltown and Wollondilly
- Rosalind Park Gas Plant gas processing facility, office, workshop
- High pressure gas line connects output from gas plant to Sydney Jemena Gas Network
- 144 wells drilled targeting the Bulli and Balgownie coal seams
- Approximately 100km of low pressure gas gathering lines installed, approximately 27km is still in operation
- Multiple government regulatory bodies and regulatory requirements
  - 9x Development Consents
  - 5x Petroleum Production Leases (PPLs)
  - 1x Environment Protection Licence
  - 2x Water Access Licences
  - 2x Works and Usage Approvals



#### Rosalind Park Gas Plant – Medhurst Road, Menangle Park





#### Examples of gas wells





Decommissioning and Rehabilitation



### **Decommissioning and Rehabilitation**

Whole Project Timeline

**Camden Rehabilitation - Projected Timeline** 

| Financial Year                                                     | Initial | FY17                                                                                                                                                                                                                                                                                     | FY18 | FY19 | FY20 | FY21 | FY22 | FY23        | FY24                 | FY25 | FY26 | FY27 | FY28 | FY29 |
|--------------------------------------------------------------------|---------|------------------------------------------------------------