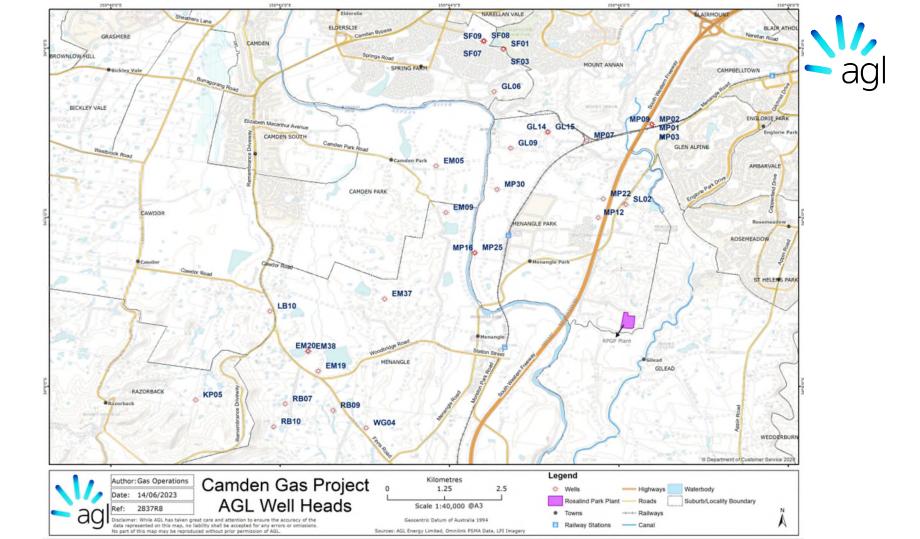

#### Safely Operating since 2001

- 65 km southwest of Sydney, across 3 Local Government Areas Camden, Campbelltown and Wollondilly
- Rosalind Park Gas Plant gas processing facility, office, workshop
- High pressure gas line connects output from gas plant to Sydney Jemena Gas Network
- 144 wells drilled targeting the Bulli and Balgownie coal seams
- Approximately 100km of low pressure gas gathering lines installed, approximately 27km is still in operation
- Multiple government regulatory bodies and regulatory requirements
  - 9x Development Consents
  - 5x Petroleum Production Leases (PPLs)
  - 1x Environment Protection Licence
  - 2x Water Access Licences
  - 2x Works and Usage Approvals