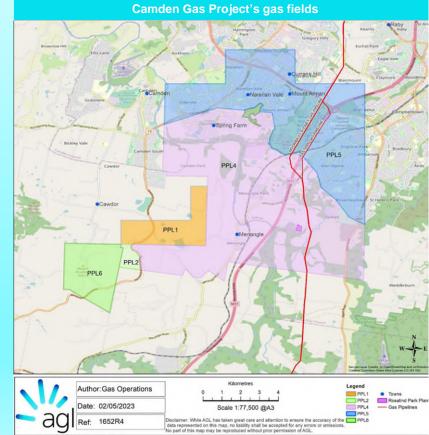

#### Safely Operating since 2001

- 65 km southwest of Sydney, across 3 Local Government Areas Camden, Campbelltown and Wollondilly
- Rosalind Park Gas Plant gas processing facility, office, workshop
- High pressure gas line connects output from gas plant to Sydney Jemena Gas Network
- 144 wells drilled targeting the Bulli and Balgownie coal seams
- Approximately 100km of low pressure gas gathering lines installed, approximately 27km is still in operation
- Multiple government regulatory bodies and regulatory requirements
  - 9x Development Consents
  - 5x Petroleum Production Leases (PPLs)
  - 1x Environment Protection Licence
  - 2x Water Access Licences
  - 2x Works and Usage Approvals

#### Rosalind Park Gas Plant – Medhurst Road, Menangle Park