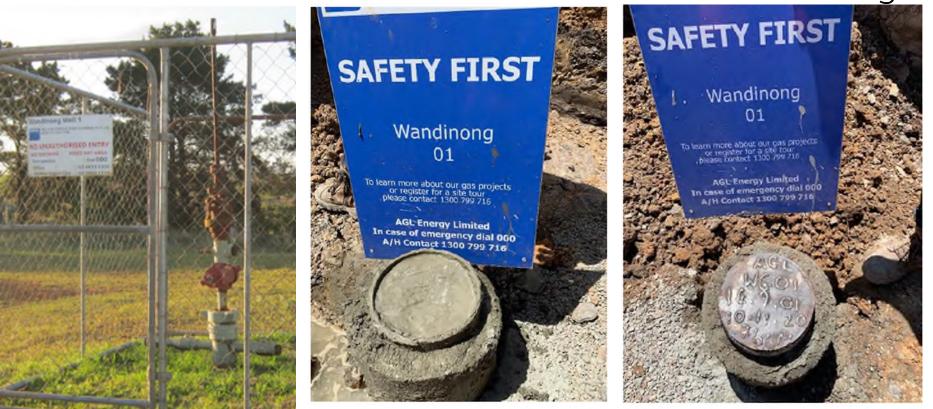

#### **Decommissioning of Well WG01**

Finns Road, Menangle

WG01 Prior to Cut and Cap

WG01 Well Head Cut

WG01 Well Head P&A Plate installed