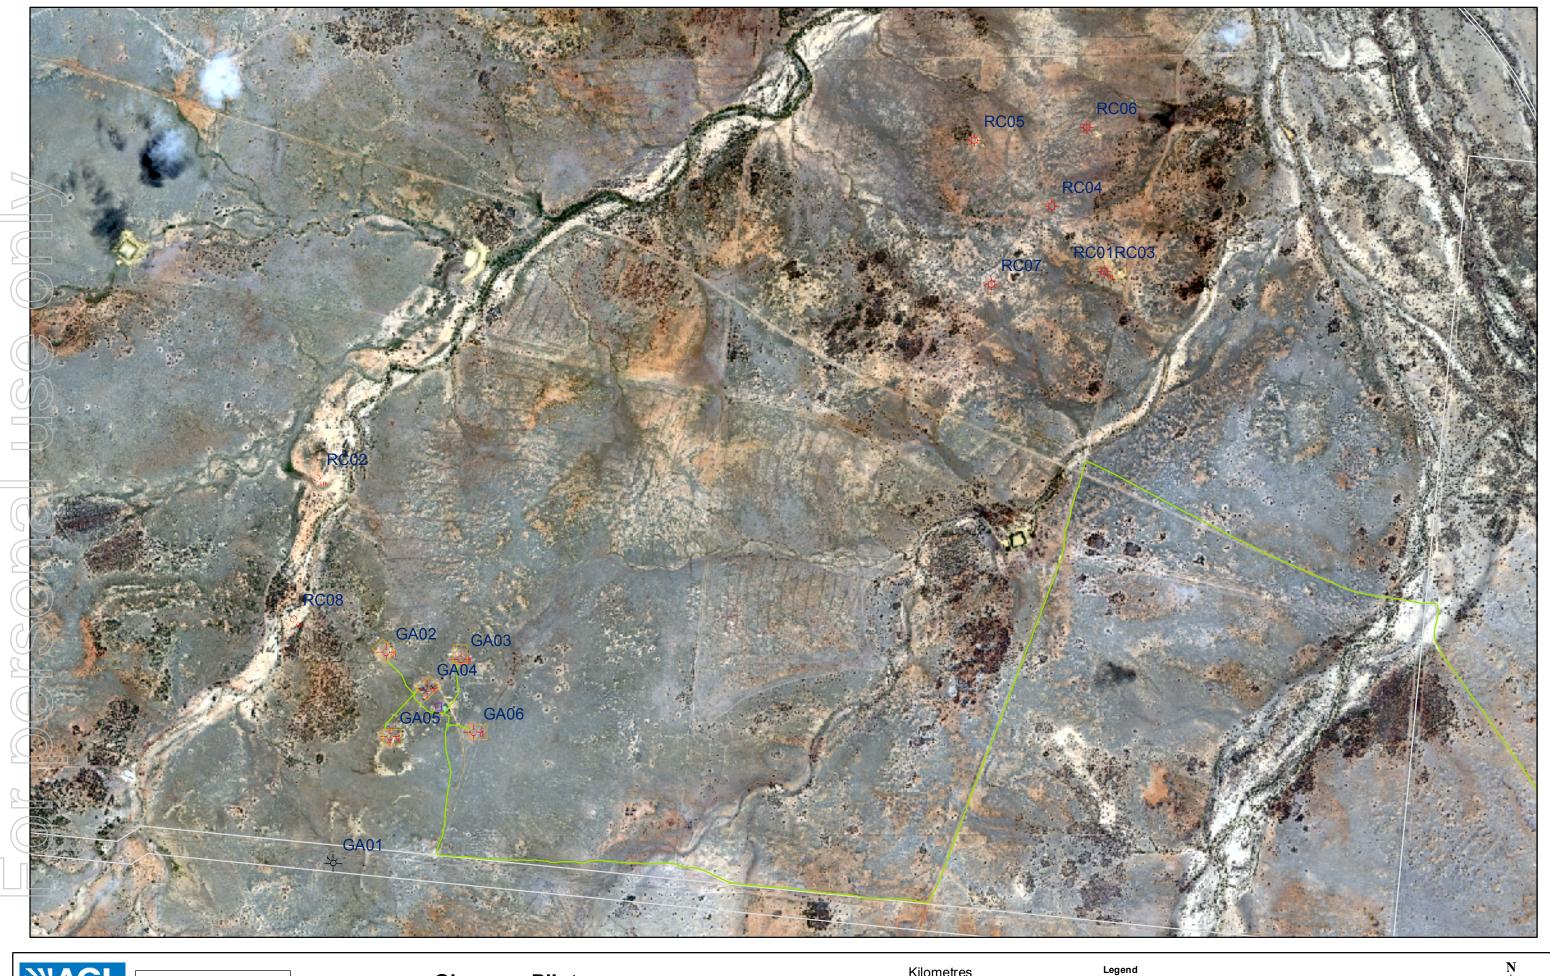

## Galilee Energy Limited

The first phase of the 2008/2009 exploration and appraisal programme at Rodney Creek has now been completed with the drilling of the 5 spot production test pilot at Glenaras. AGL operated the programme under the terms of the Joint Venture agreement signed in July.

Drilling of the pilot commenced in early October. Five wells were drilled and log data was collected from each well for review to assess the optimum completion plan.

At the same time the Joint Venture is continuing work to permit and construct a water holding pond. Once this has been established the wells will be perforated, progressive cavity pumps will be installed and a dewatering programme will commence with the aim of drawing down the water to allow for the release of the gas contained within the coal seams. This will establish gas flow rates and assist in determining the commerciality of the programme. This process is expected to continue throughout 2009.

### **Glenaras Production Pilot Summary**

| Well | Spud   | Total Depth   | Proposed Completion | Target        |
|------|--------|---------------|---------------------|---------------|
|      |        | (metres)      | Technique           |               |
| GAO4 | 7 Oct  | 12 Oct - 1103 | Fracture Stimulate  | Betts Creek   |
| GAO2 | 18 Oct | 23 Oct - 1112 | Fracture Stimulate  | Beds          |
| GAO5 | 30 Oct | 6 Nov - 1106  | Under-ream          | 964.5 -1008.7 |
| GAO6 | 12 Nov | 16 Nov - 1102 | Fracture Stimulate  | metres        |
| GAO3 | 21 Nov | 25 Nov - 1071 | Under-ream          |               |

# **Glenaras Pilot**

Disclaimer: While AGL has taken great care and attention to ensure the accuracy of the data represented on this map, no liability shall be accepted for any errors or omissions. No part of this map may be reproduced without prior permission of AGL.

# Dam/Well Compound

□ Turkeys Nest Dam

□ Well Compound

- Glenaras Access Roads → Drilled

Property Boundaries